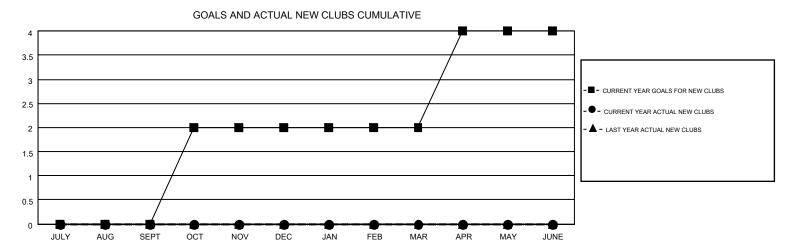

## MONTHLY MEMBERSHIP PROGRESS REPORT

Multiple District 29

LOCATION: WEST VIRGINIA

Results as of: 10/31/2015

GMT: CINDY GREGG

GMT CA 1

|               |                  | Clubs             |                  |                  | Members RESULTS FOR 2015-2016 |                    |                                        |                    |                  |  |
|---------------|------------------|-------------------|------------------|------------------|-------------------------------|--------------------|----------------------------------------|--------------------|------------------|--|
|               | RESU             | LTS FOR 2015-2016 | i                |                  |                               |                    |                                        |                    |                  |  |
| QUARTER       | NEW CLUB<br>GOAL | NEW CLUBS         | DROPPED<br>CLUBS | NET<br>GAIN/LOSS | QUARTER                       | NEW MEMBER<br>GOAL | CHARTER AND<br>NEW<br>MEMBERS<br>ADDED | DROPPED<br>MEMBERS | NET<br>GAIN/LOSS |  |
| JULY/AUG/SEPT | 0                | 0                 | 2                | -2               | JULY/AUG/SEPT                 | -22                | 116                                    | 137                | -21              |  |
| OCT/NOV/DEC   | 2                | 0                 | 0                | 0                | OCT/NOV/DEC                   | 53                 | 24                                     | 18                 | 6                |  |
| JAN/FEB/MAR   | 0                | 0                 | 0                | 0                | JAN/FEB/MAR                   | -5                 | 0                                      | 0                  | 0                |  |
| APR/MAY/JUNE  | 2                | 0                 | 0                | 0                | APR/MAY/JUNE                  | 33                 | 0                                      | 0                  | 0                |  |