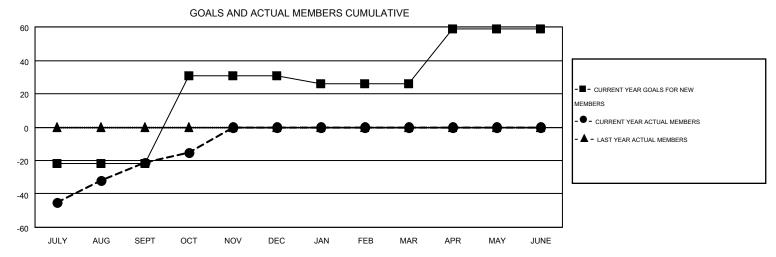

## MONTHLY MEMBERSHIP PROGRESS REPORT

Multiple District 29

LOCATION: WEST VIRGINIA

Results as of: 10/31/2015

GMT: CINDY GREGG

GMT CA 1

|               |                  | Clubs             |                  |                  | Members RESULTS FOR 2015-2016 |                    |                                        |                    |                  |  |
|---------------|------------------|-------------------|------------------|------------------|-------------------------------|--------------------|----------------------------------------|--------------------|------------------|--|
|               | RESU             | LTS FOR 2015-2016 | i                |                  |                               |                    |                                        |                    |                  |  |
| QUARTER       | NEW CLUB<br>GOAL | NEW CLUBS         | DROPPED<br>CLUBS | NET<br>GAIN/LOSS | QUARTER                       | NEW MEMBER<br>GOAL | CHARTER AND<br>NEW<br>MEMBERS<br>ADDED | DROPPED<br>MEMBERS | NET<br>GAIN/LOSS |  |
| JULY/AUG/SEPT | 0                | 0                 | 2                | -2               | JULY/AUG/SEPT                 | -22                | 116                                    | 137                | -21              |  |
| OCT/NOV/DEC   | 2                | 0                 | 0                | 0                | OCT/NOV/DEC                   | 53                 | 24                                     | 18                 | 6                |  |
| JAN/FEB/MAR   | 0                | 0                 | 0                | 0                | JAN/FEB/MAR                   | -5                 | 0                                      | 0                  | 0                |  |
| APR/MAY/JUNE  | 2                | 0                 | 0                | 0                | APR/MAY/JUNE                  | 33                 | 0                                      | 0                  | 0                |  |